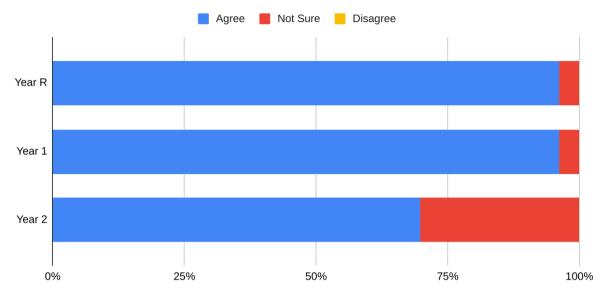

## PSHE/RHE Cafe Parent Survey - Spring Term 2023

| Question                                                                                                                                                         | Reception                                                                                                                                                                                                                                                                                                           | Year 1                                                                                                                                                                                                                                                                                                                                              | Year 2                                                                                                                                                                                                                                                                                                                              |
|------------------------------------------------------------------------------------------------------------------------------------------------------------------|---------------------------------------------------------------------------------------------------------------------------------------------------------------------------------------------------------------------------------------------------------------------------------------------------------------------|-----------------------------------------------------------------------------------------------------------------------------------------------------------------------------------------------------------------------------------------------------------------------------------------------------------------------------------------------------|-------------------------------------------------------------------------------------------------------------------------------------------------------------------------------------------------------------------------------------------------------------------------------------------------------------------------------------|
| I have a clear<br>understanding of<br>how Personal Social<br>Health and<br>Economic Education<br>/ Relationships and<br>Health Education are<br>taught in school | Agree - 25<br>Not Sure - 1<br>Disagree - 0                                                                                                                                                                                                                                                                          | Agree - 25<br>Not Sure - 1<br>Disagree - 0                                                                                                                                                                                                                                                                                                          | Agree - 23<br>Not Sure - 10<br>Disagree - 0                                                                                                                                                                                                                                                                                         |
| I am happy with the<br>PSHE/RHE<br>provision I have<br>seen                                                                                                      | Agree - 25<br>Not Sure - 1<br>Disagree - 0                                                                                                                                                                                                                                                                          | Agree - 22<br>Not Sure - 0<br>Disagree - 0                                                                                                                                                                                                                                                                                                          | Agree - 26<br>Not Sure - 2<br>Disagree - 0                                                                                                                                                                                                                                                                                          |
| The provision for<br>PSHE/RHE meets<br>my child's needs                                                                                                          | Agree - 22<br>Not Sure - 3<br>Disagree - 0                                                                                                                                                                                                                                                                          | Agree - 19<br>Not Sure - 3<br>Disagree - 0                                                                                                                                                                                                                                                                                                          | Agree - 25<br>Not Sure - 4<br>Disagree - 0                                                                                                                                                                                                                                                                                          |
| Comments                                                                                                                                                         | "Fabulous session<br>and insight into my<br>daughter's learning.<br>Thank you."<br>"Lovely activity to do<br>with my child. Thank<br>you."<br>"It's nice to see Albie<br>learning about<br>diversity."<br>"Was great to come<br>and join in with the<br>activity. Freddie said<br>"It was fun wasn't it<br>mummy?"" | "Very interactive and<br>informative. I have<br>learnt something<br>today. Never too old<br>to learn something<br>new."<br>"Had a lovely time.<br>Learned how to<br>teach her how to<br>understand emotions<br>and how to express<br>them better. Thank<br>you."<br>"Really enjoyed this<br>morning. Happy with<br>how the children are<br>taught." | "Was a lovely<br>morning. Really<br>enjoyed it thank<br>you."<br>"Fun colouring in<br>with my daughter.<br>Thanks for having<br>me."<br>"That was an<br>awesome morning.<br>Thank you so much."<br>"Thank you so much."<br>"Thank you for<br>letting us use your<br>best felt pens Mr<br>Mayes. A great<br>atmosphere in<br>class." |

I have a clear understanding of how Personal Social Health and Economic Education / Relationships and Health Education are taught in school

I am happy with the PSHE/RHE provision I have seen

The provision for PSHE/RHE meets my child's needs