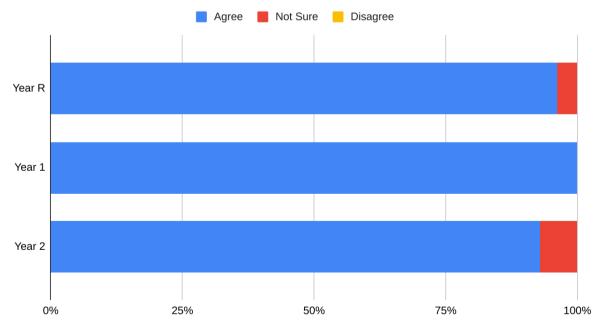

## PSHE/RHE Cafe Parent Survey - Spring Term 2023

| Question                                                                                                                                                         | Reception                                                                                                                                                                                                                                                                                                           | Year 1                                                                                                                                                                                                                                                                                                                                              | Year 2                                                                                                                                                                                                                                                                                                                              |
|------------------------------------------------------------------------------------------------------------------------------------------------------------------|---------------------------------------------------------------------------------------------------------------------------------------------------------------------------------------------------------------------------------------------------------------------------------------------------------------------|-----------------------------------------------------------------------------------------------------------------------------------------------------------------------------------------------------------------------------------------------------------------------------------------------------------------------------------------------------|-------------------------------------------------------------------------------------------------------------------------------------------------------------------------------------------------------------------------------------------------------------------------------------------------------------------------------------|
| I have a clear<br>understanding of<br>how Personal Social<br>Health and<br>Economic Education<br>/ Relationships and<br>Health Education are<br>taught in school | Agree - 25<br>Not Sure - 1<br>Disagree - 0                                                                                                                                                                                                                                                                          | Agree - 25<br>Not Sure - 1<br>Disagree - 0                                                                                                                                                                                                                                                                                                          | Agree - 23<br>Not Sure - 10<br>Disagree - 0                                                                                                                                                                                                                                                                                         |
| I am happy with the<br>PSHE/RHE<br>provision I have<br>seen                                                                                                      | Agree - 25<br>Not Sure - 1<br>Disagree - 0                                                                                                                                                                                                                                                                          | Agree - 22<br>Not Sure - 0<br>Disagree - 0                                                                                                                                                                                                                                                                                                          | Agree - 26<br>Not Sure - 2<br>Disagree - 0                                                                                                                                                                                                                                                                                          |
| The provision for<br>PSHE/RHE meets<br>my child's needs                                                                                                          | Agree - 22<br>Not Sure - 3<br>Disagree - 0                                                                                                                                                                                                                                                                          | Agree - 19<br>Not Sure - 3<br>Disagree - 0                                                                                                                                                                                                                                                                                                          | Agree - 25<br>Not Sure - 4<br>Disagree - 0                                                                                                                                                                                                                                                                                          |
| Comments                                                                                                                                                         | "Fabulous session<br>and insight into my<br>daughter's learning.<br>Thank you."<br>"Lovely activity to do<br>with my child. Thank<br>you."<br>"It's nice to see Albie<br>learning about<br>diversity."<br>"Was great to come<br>and join in with the<br>activity. Freddie said<br>"It was fun wasn't it<br>mummy?"" | "Very interactive and<br>informative. I have<br>learnt something<br>today. Never too old<br>to learn something<br>new."<br>"Had a lovely time.<br>Learned how to<br>teach her how to<br>understand emotions<br>and how to express<br>them better. Thank<br>you."<br>"Really enjoyed this<br>morning. Happy with<br>how the children are<br>taught." | "Was a lovely<br>morning. Really<br>enjoyed it thank<br>you."<br>"Fun colouring in<br>with my daughter.<br>Thanks for having<br>me."<br>"That was an<br>awesome morning.<br>Thank you so much."<br>"Thank you so much."<br>"Thank you for<br>letting us use your<br>best felt pens Mr<br>Mayes. A great<br>atmosphere in<br>class." |

I have a clear understanding of how Personal Social Health and Economic Education / Relationships and Health Education are taught in school

I am happy with the PSHE/RHE provision I have seen

The provision for PSHE/RHE meets my child's needs