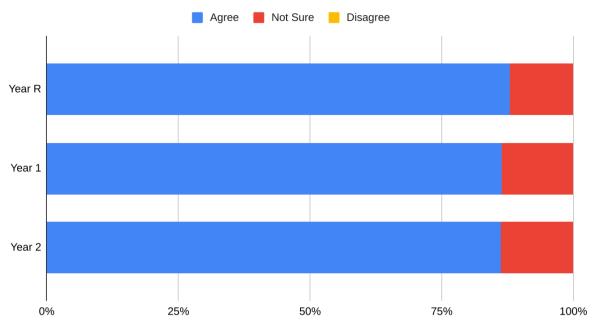

## PSHE/RHE Cafe Parent Survey - Spring Term 2023

| Question                                                                                                                                                         | Reception                                                                                                                                                                                                                                                                                                           | Year 1                                                                                                                                                                                                                                                                                                                                              | Year 2                                                                                                                                                                                                                                                                                                                              |
|------------------------------------------------------------------------------------------------------------------------------------------------------------------|---------------------------------------------------------------------------------------------------------------------------------------------------------------------------------------------------------------------------------------------------------------------------------------------------------------------|-----------------------------------------------------------------------------------------------------------------------------------------------------------------------------------------------------------------------------------------------------------------------------------------------------------------------------------------------------|-------------------------------------------------------------------------------------------------------------------------------------------------------------------------------------------------------------------------------------------------------------------------------------------------------------------------------------|
| I have a clear<br>understanding of<br>how Personal Social<br>Health and<br>Economic Education<br>/ Relationships and<br>Health Education are<br>taught in school | Agree - 25<br>Not Sure - 1<br>Disagree - 0                                                                                                                                                                                                                                                                          | Agree - 25<br>Not Sure - 1<br>Disagree - 0                                                                                                                                                                                                                                                                                                          | Agree - 23<br>Not Sure - 10<br>Disagree - 0                                                                                                                                                                                                                                                                                         |
| I am happy with the<br>PSHE/RHE<br>provision I have<br>seen                                                                                                      | Agree - 25<br>Not Sure - 1<br>Disagree - 0                                                                                                                                                                                                                                                                          | Agree - 22<br>Not Sure - 0<br>Disagree - 0                                                                                                                                                                                                                                                                                                          | Agree - 26<br>Not Sure - 2<br>Disagree - 0                                                                                                                                                                                                                                                                                          |
| The provision for<br>PSHE/RHE meets<br>my child's needs                                                                                                          | Agree - 22<br>Not Sure - 3<br>Disagree - 0                                                                                                                                                                                                                                                                          | Agree - 19<br>Not Sure - 3<br>Disagree - 0                                                                                                                                                                                                                                                                                                          | Agree - 25<br>Not Sure - 4<br>Disagree - 0                                                                                                                                                                                                                                                                                          |
| Comments                                                                                                                                                         | "Fabulous session<br>and insight into my<br>daughter's learning.<br>Thank you."<br>"Lovely activity to do<br>with my child. Thank<br>you."<br>"It's nice to see Albie<br>learning about<br>diversity."<br>"Was great to come<br>and join in with the<br>activity. Freddie said<br>"It was fun wasn't it<br>mummy?"" | "Very interactive and<br>informative. I have<br>learnt something<br>today. Never too old<br>to learn something<br>new."<br>"Had a lovely time.<br>Learned how to<br>teach her how to<br>understand emotions<br>and how to express<br>them better. Thank<br>you."<br>"Really enjoyed this<br>morning. Happy with<br>how the children are<br>taught." | "Was a lovely<br>morning. Really<br>enjoyed it thank<br>you."<br>"Fun colouring in<br>with my daughter.<br>Thanks for having<br>me."<br>"That was an<br>awesome morning.<br>Thank you so much."<br>"Thank you so much."<br>"Thank you for<br>letting us use your<br>best felt pens Mr<br>Mayes. A great<br>atmosphere in<br>class." |

I have a clear understanding of how Personal Social Health and Economic Education / Relationships and Health Education are taught in school

I am happy with the PSHE/RHE provision I have seen

The provision for PSHE/RHE meets my child's needs